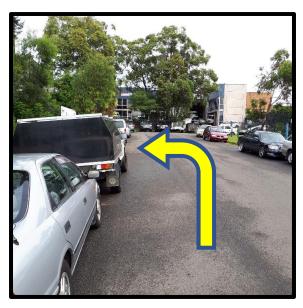

### **PICTURES**

Turn LEFT at the end of Yalgar Road into the driveway and wait in the driveway entrance – call 0499 980 503

### END OF YALGAR ROAD KIRRAWEE